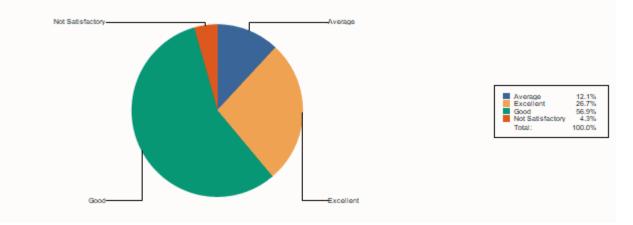

## 10 Playground & Sports

| Average          | 31     |
|------------------|--------|
| Excellent        | 76     |
| Good             | 113    |
| Not Satisfactory | 12     |
| Total :          | 232.00 |