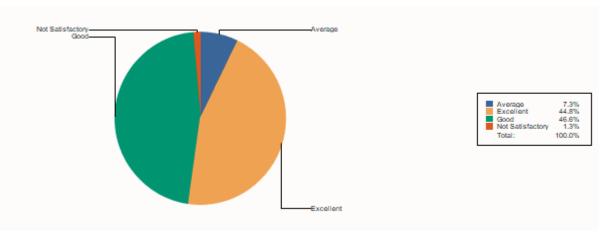

| Total :          | 232.00 |
|------------------|--------|
| Not Satisfactory | 3      |
| Good             | 126    |
| Excellent        | 83     |
| Average          | 20     |

6 Faculty's knowledge & resource about the subject