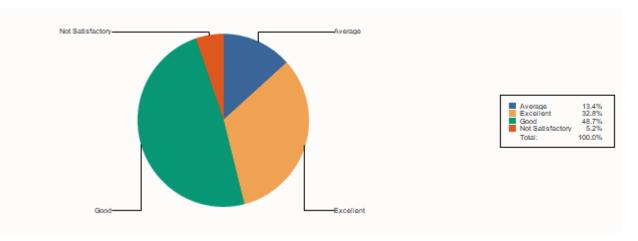

2 Completion of the Syllabus

| Average          | 19     |
|------------------|--------|
| Excellent        | 90     |
| Good             | 114    |
| Not Satisfactory | 9      |
| Total :          | 232.00 |