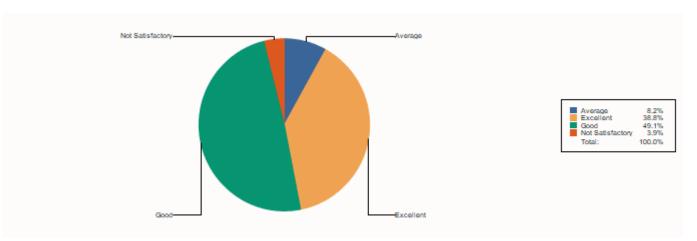

2 Completion of the Syllabus

| Average          | 19     |
|------------------|--------|
| Excellent        | 90     |
| Good             | 114    |
| Not Satisfactory | 9      |
| Total :          | 232.00 |