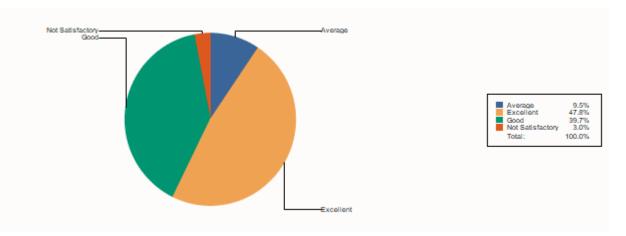

#### 4 Drinking Water & Washroom Facilities

| Average          | 22     |
|------------------|--------|
| Excellent        | 111    |
| Good             | 92     |
| Not Satisfactory | 7      |
| Total :          | 232.00 |