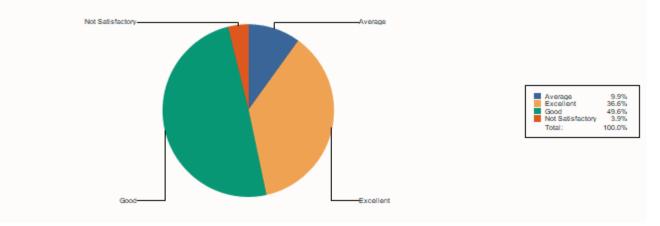

### 3 Cultural Events

| Average          | 23     |
|------------------|--------|
| Excellent        | 85     |
| Good             | 115    |
| Not Satisfactory | 9      |
| Total :          | 232.00 |