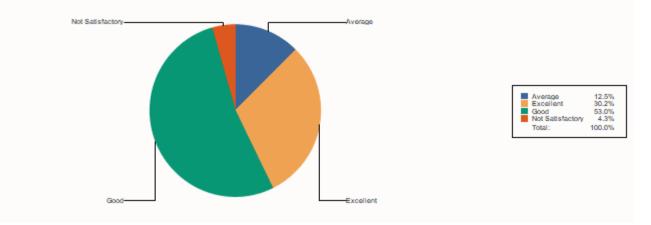

#### 1 Classroom availability

| Average          | 14     |
|------------------|--------|
| Excellent        | 115    |
| Good             | 99     |
| Not Satisfactory | 4      |
| Total :          | 232.00 |