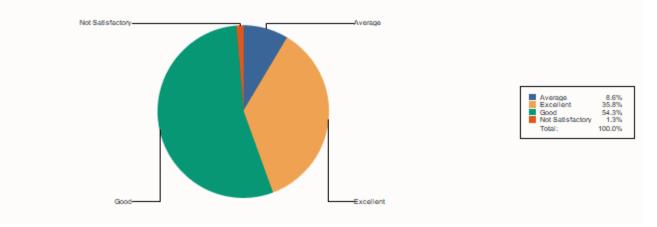

#### 4 Drinking Water & Washroom Facilities

| Average          | 22     |
|------------------|--------|
| Excellent        | 111    |
| Good             | 92     |
| Not Satisfactory | 7      |
| Total :          | 232.00 |