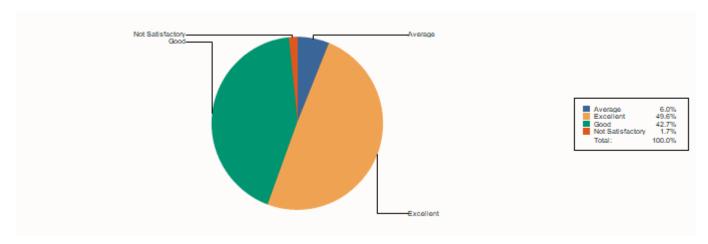

#### 1 Classroom availability

| Average          | 14     |
|------------------|--------|
| Excellent        | 115    |
| Good             | 99     |
| Not Satisfactory | 4      |
| Total :          | 232.00 |