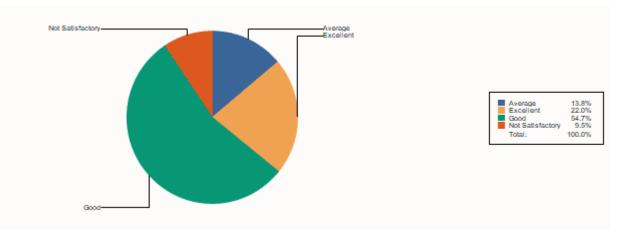

# 8 Lab facilities

| Average          | 32     |
|------------------|--------|
| Excellent        | 51     |
| Good             | 127    |
| Not Satisfactory | 22     |
| Total :          | 232.00 |

| Not Satisfactory Total : | 10<br><b>232.00</b> |
|--------------------------|---------------------|
| Good                     | 123                 |
| Excellent                | 70                  |
| Average                  | 29                  |