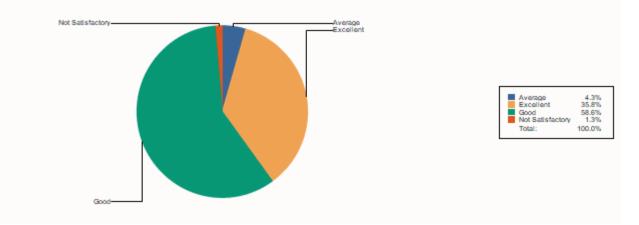

| Total :          | 232.00 |
|------------------|--------|
| Not Satisfactory | 3      |
| Good             | 126    |
| Excellent        | 83     |
| Average          | 20     |

6 Faculty's knowledge & resource about the subject