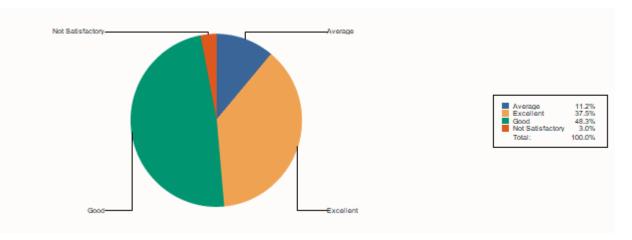

#### 4 Drinking Water & Washroom Facilities

| Average          | 22     |
|------------------|--------|
| Excellent        | 111    |
| Good             | 92     |
| Not Satisfactory | 7      |
| Total :          | 232.00 |